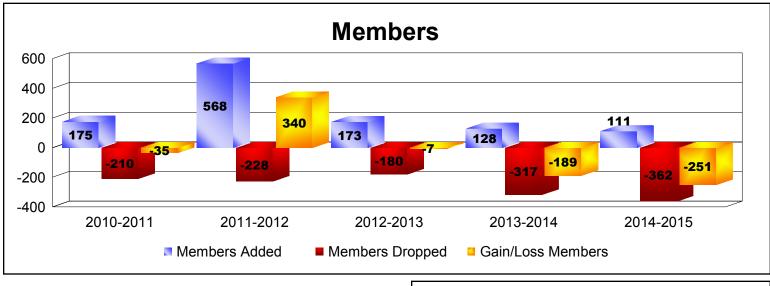

| Year                                          | New<br>Clubs | Dropped<br>Clubs | Gain/<br>Loss<br>Clubs | New<br>Members | Charter<br>Members | Reinstate<br>Members | Transfer<br>Members          | Total<br>Member<br>Added | Total<br>Members<br>Dropped | Gain/<br>Loss<br>Members |
|-----------------------------------------------|--------------|------------------|------------------------|----------------|--------------------|----------------------|------------------------------|--------------------------|-----------------------------|--------------------------|
| 2010-2011                                     | 0            | -3               | -3                     | 153            | 1                  | 13                   | 8                            | 175                      | -210                        | -35                      |
| 2011-2012                                     | 4            | -4               | 0                      | 305            | 238                | 9                    | 16                           | 568                      | -228                        | 340                      |
| 2012-2013                                     | 0            | -1               | -1                     | 162            | 1                  | 4                    | 6                            | 173                      | -180                        | -7                       |
| 2013-2014                                     | 1            | -1               | 0                      | 95             | 21                 | 2                    | 10                           | 128                      | -317                        | -189                     |
| 2014-2015                                     | 0            | -4               | -4                     | 69             | 14                 | 9                    | 19                           | 111                      | -362                        | -251                     |
| Average                                       | 1            | -3               | -2                     | 157            | 55                 | 7                    | 12                           | 231                      | -259                        | -28                      |
| 4<br>3<br>2<br>1<br>0<br>-1<br>-2<br>-3<br>-4 | 0-3          | -3               | 4                      | 0              | 0                  | -1                   | 1                            | 0 0                      | -4 -4                       |                          |
| -4                                            | 2010-2011    |                  | 2011-2012              |                | 2012-20            |                      | 2013-2014<br>Gain/Loss Clubs |                          | 2014-2015                   |                          |