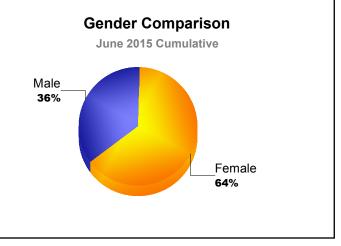

| -3               | -2                     | 157            | 55                 | 7                    | 12                           | 231                      | -259                        | -28                      |
| 4<br>3<br>2<br>1<br>0<br>-1<br>-2<br>-3<br>-4 | 0-3          | -3               | 4                      | 0              | 0                  | -1                   | 1                            | 0 0                      | -4 -4                       |                          |
| -4                                            | 2010-2011    |                  | 2011-2012              |                | 2012-20            |                      | 2013-2014<br>Gain/Loss Clubs |                          | 2014-2015                   |                          |







MBR0065