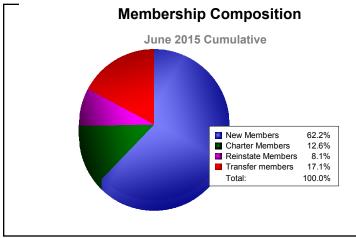

| Year                                          | New<br>Clubs | Dropped<br>Clubs | Gain/<br>Loss<br>Clubs | New<br>Members | Charter<br>Members | Reinstate<br>Members | Transfer<br>Members          | Total<br>Member<br>Added | Total<br>Members<br>Dropped | Gain/<br>Loss<br>Members |
|-----------------------------------------------|--------------|------------------|------------------------|----------------|--------------------|----------------------|------------------------------|--------------------------|-----------------------------|--------------------------|
| 2010-2011                                     | 0            | -3               | -3                     | 153            | 1                  | 13                   | 8                            | 175                      | -210                        | -35                      |
| 2011-2012                                     | 4            | -4               | 0                      | 305            | 238                | 9                    | 16                           | 568                      | -228                        | 340                      |
| 2012-2013                                     | 0            | -1               | -1                     | 162            | 1                  | 4                    | 6                            | 173                      | -180                        | -7                       |
| 2013-2014                                     | 1            | -1               | 0                      | 95             | 21                 | 2                    | 10                           | 128                      | -317                        | -189                     |
| 2014-2015                                     | 0            | -4               | -4                     | 69             | 14                 | 9                    | 19                           | 111                      | -362                        | -251                     |
| Average                                       | 1            | -3               | -2                     | 157            | 55                 | 7                    | 12                           | 231                      | -259                        | -28                      |
| 4<br>3<br>2<br>1<br>0<br>-1<br>-2<br>-3<br>-4 | 0-3          | -3               | 4                      | 0              | 0                  | -1                   | 1                            | 0 0                      | -4 -4                       |                          |
| -4                                            | 2010-2011    |                  | 2011-2012              |                | 2012-20            |                      | 2013-2014<br>Gain/Loss Clubs |                          | 2014-2015                   |                          |